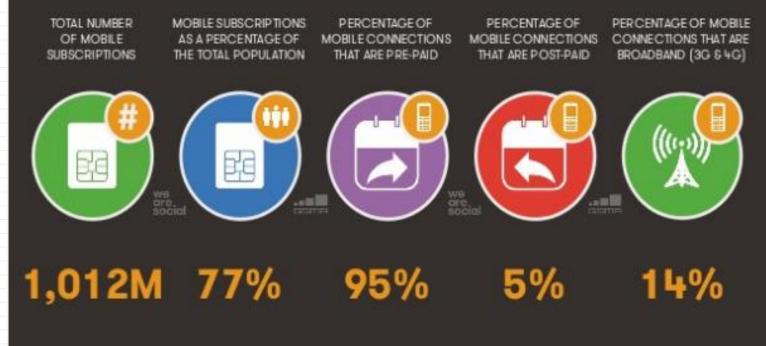

### Global Digital SnapShot



**Retroit** marter networks smarter choice

#### Annual Growth





### • Digital India





#### Mobile Connections





### Monthly Data Usage





## Digital VAS Solutions





**Grey Box** is a solution driving effective intelligence for Communication Service Providers (CSPs) to help them achieve their business goals and increase revenues.

- Integrated Campaign Management
- Real time Analytics
- Multi Media Engagement
- Next Best Offer
- Up Selling / Cross Selling



#### Mobile Ad Digital Platform is used to sponsor voice calls/Data/SMS to customers.

- Advertisers/content providers / marketers can sponsor voice call / Data using our platform.

- MAP provides a new medium to the marketers to promote rich media advertisements to the target base as per the brand requirements.

- Pierce segmented marketing



#### **M-** Governance

- Multi channel Integration
- Ready APIs Integration
- Telco Integration