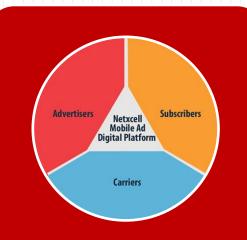

#### Mobile Ad Digital Platform is used to sponsor voice calls/Data/SMS to customers.

- Advertisers/content providers / marketers can sponsor voice call / Data using our platform.

- MAP provides a new medium to the marketers to promote rich media advertisements to the target base as per the brand requirements.

- Pierce segmented marketing